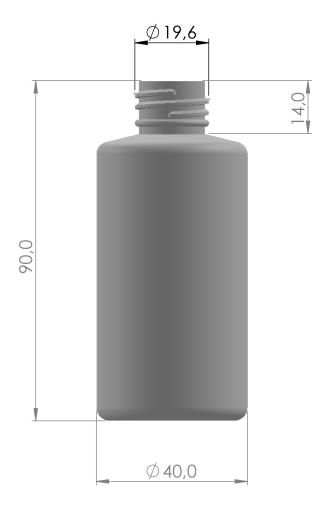

|                                                                                                                                                                                | APPROVED                    | REVISION 01 |            | ILHAF      | PLAST        |  |
|--------------------------------------------------------------------------------------------------------------------------------------------------------------------------------|-----------------------------|-------------|------------|------------|--------------|--|
| PROPRIETARY AND CONFIDENTIAL                                                                                                                                                   | DATE: 21-06-2011            |             | TITLE:     |            |              |  |
| THE INFORMATION CONTAINED IN THIS DRAWING IS THE SOLE PROPERTY OF ILHAPLAST, ANY REPRODUCTION IN PART OR AS A WHOLE WITHOUT THE WRITTEN PERMISSION OF ILHAPLAST IS PROHIBITED. | MOLD NUMBER: MIP-022        |             |            | FRA 57 - A |              |  |
|                                                                                                                                                                                | MATERIAL: PP / PE           |             |            |            | 3/ - A       |  |
|                                                                                                                                                                                | OVERFLOW CAPACITY: 60 ml    |             |            |            |              |  |
|                                                                                                                                                                                | WEIGHT: 10 g                |             |            |            |              |  |
|                                                                                                                                                                                | DIMENSIONAL TOLERANCE: 2,5% |             | SCALE: 1:1 |            | SHEET 1 OF 1 |  |