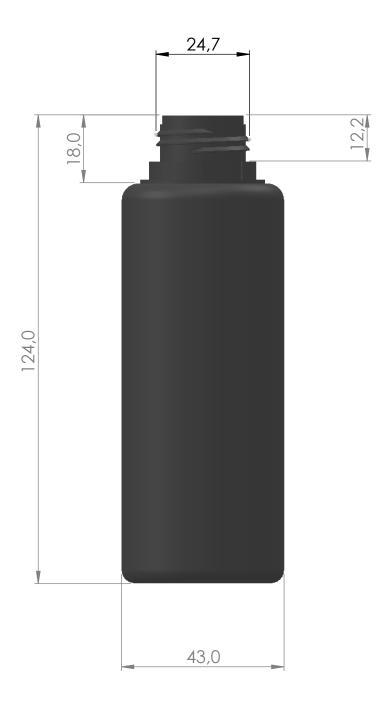

|                                                                                                                                                                                | APPROVED                     | 01         | ILHFI        | PLAST |    |
|--------------------------------------------------------------------------------------------------------------------------------------------------------------------------------|------------------------------|------------|--------------|-------|----|
| PROPRIETARY AND CONFIDENTIAL                                                                                                                                                   | DATE: 10-05-2011             |            | TITLE:       |       |    |
| THE INFORMATION CONTAINED IN THIS DRAWING IS THE SOLE PROPERTY OF ILHAPLAST. ANY REPRODUCTION IN PART OR AS A WHOLE WITHOUT THE WRITTEN PERMISSION OF ILHAPLAST IS PROHIBITED. | MOLD NUMBER: MC-038 / MC-083 |            | ED           | 4 55  |    |
|                                                                                                                                                                                | MATERIAL: PP / PE            |            |              | 4 33  |    |
|                                                                                                                                                                                | OVERFLOW CAPACITY: 120 ml    |            |              |       | A4 |
|                                                                                                                                                                                | WEIGHT: 14                   |            |              |       |    |
| DIMENSIONAL TOLERANCE: 2,5%                                                                                                                                                    |                              | SCALE: 1:1 | SHEET 1 OF 1 |       |    |